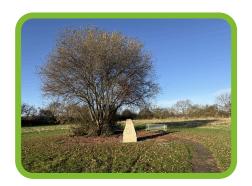

## Every Thursday 2.00pm - 3.00pm

The walk will begin and end at the entrance on Linden Walk and includes a nature activity.

The route is **0.4 miles** and takes approx. **30 minutes.** 

A gentle walk around the pathways of Toll Bar Park, walking past the play area towards the monument and seating area, using flat, well maintained paths. This walk is suitable for wheelchairs and mobility aid and there will be the opportunity to rest at the seating area before completing the route.